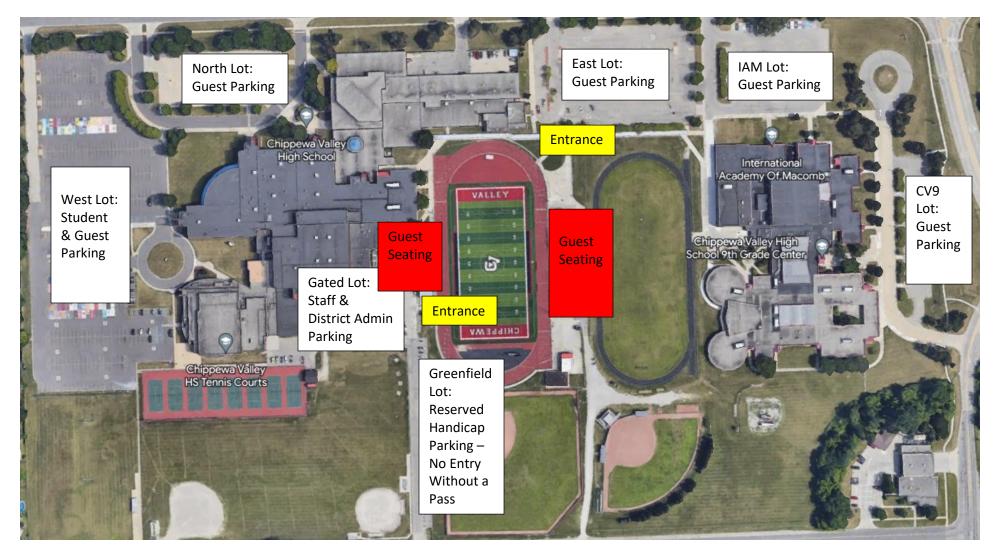

## CHIPPEWA VALLEY HIGH SCHOOL

2024 Commencement Ceremony Parking and Seating Map

- Reserved handicap parking and seating are available by request prior to May 8. Parking will be in the Greenfield Lot with a golf cart shuttle available. You may not enter this lot without reserving a spot in advance. Seating will be on the track in front of the visitor bleachers. Open handicap parking is available in the East Lot. The home stadium bleachers have an accessible ramp and accessible seating in the front row.
- **Guest parking** is available in the East, IAM, CV9, North or West Lots and enter the stadium on either side as indicated on the map. Gates will open at 9:15 AM. Guests must have a ticket to enter.